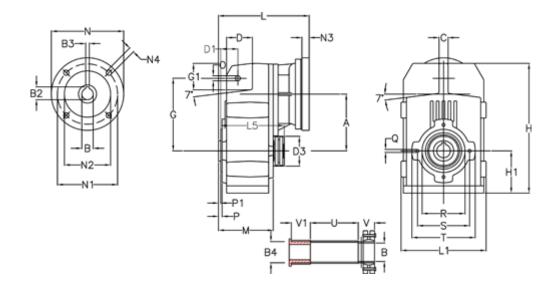

## **Data Sheet**

Article number: 29560203008220

Description: Shaft mounted gear A252QF30-30-P63B5

## **Measures**

| A = 128.75 | D1 = 43.5 | l5 = 197.5 | P1                                   | = 3.5    | V :  |
|------------|-----------|------------|--------------------------------------|----------|------|
| B = 30     | d3 = 83   | M = 135.5  | Q                                    | = M10x14 | V1 : |
| B1 = 11    | G = 162   | N = 140    | R                                    | = 110    |      |
| B2 = 12.8  | G1 = 58.0 | N1 = 115   | S                                    | = 130    |      |
| B3 = 4     | H = 290.5 | N2 = 95    | Т                                    | = 150    |      |
| B4 = 30    | H1 = 93.5 | N4 = M8x19 | Tightening torque Nm adapter bushing | y = 6.0  |      |
| C = 20     | L = 213.0 | O = 13     | Tightening torque Nm shrink disc     | = 7.0    |      |
| D = 57.0   | L1 = 188  | P = 6.0    | U                                    | = 120.5  |      |